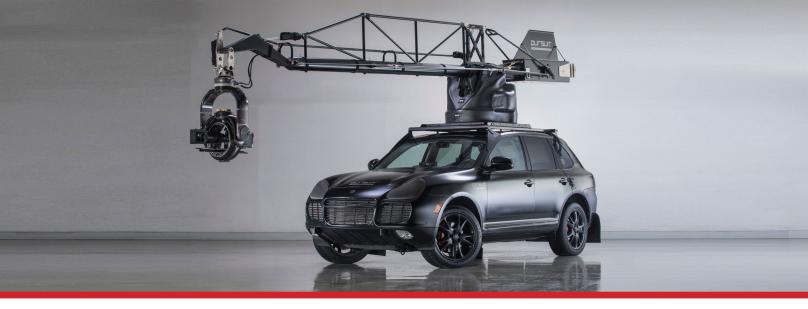

## **Porsche Cayenne Turbo**

Our specially modified Porsche Cayenne Turbo camera cars combine breathtaking performance and unparalleled versatility. We can mount any of the popular gyro stabilized heads on our remote arms and we have created the most user friendly interiors in the business. Of course all of our cars come completely equipped with large front and rear video monitors and intercom systems and all wheel drive gets the camera where you need it – on road or off.