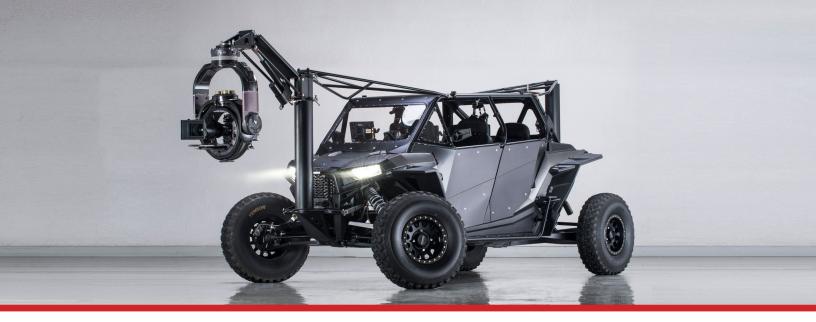

## Polaris RZR EV

Small, nimble, powerful...and still capable of carrying four. Pursuit Systems' specially modified EV version of our popular Polaris RZR platform is the ideal camera vehicle when the terrain is challenging, size is a concern, and noise, or lack thereof, is a priority. Fully equipped with HD monitors and intercom system our RZR will get the shot whether on the sand dunes or back road.

## **Equipment Details**

Vehicle Length: 13' 9" Vehicle Height: 5'9"

Vehicle Width: 6'9"

Vehicle Length (Post & Beam): 13' 9"

Vehicle Height (Post & Beam): 6'5" Wheel Width:

Max Speed: 65+ MPH

3 Passengers + Driver Capacity: