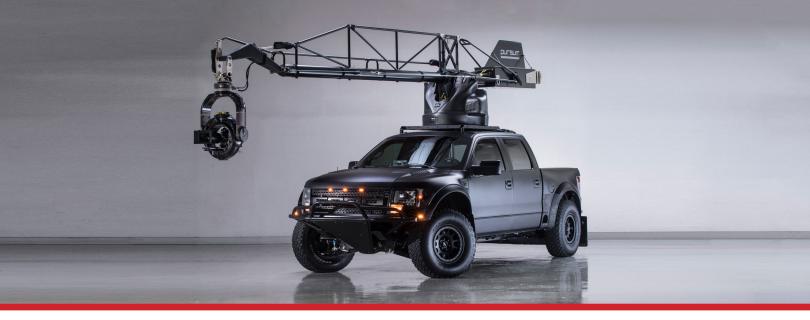

## Ford Raptor

Built specifically for its off-road capabilities our Ford SVT Raptor will take you anywhere your shoot may lead. With enough power and climbing ability for the most demanding of locations, the Pursuit modified Raptor can handle anything you throw at it and is equally capable on dirt, sand, or snow. Equipped with large HD monitors in both front and rear as well as intercom system, it's an ideal camera vehicle in questionable terrain.

## **Equipment Details**

Vehicle Length: 19' Wheel Width: 7' 7"

Vehicle Height: 6'5" Max Speed: 140+ MPH

Vehicle Width: 8'1" Capacity: 4 Passengers + Driver

| Crane Lengths                    | 12' | 16'                   | 20'                       | 26'                      |
|----------------------------------|-----|-----------------------|---------------------------|--------------------------|
| Vehicle Height                   | N/A | 10' 10"               | 10' 10"                   | 12' 8"                   |
| Crane Length from Front to Pivot | N/A | 15'                   | 18' 2"                    | 25' 7"                   |
| Total Crane Length               | N/A | 22' 4"                | 25' 6"                    | 34' 4"                   |
| Max Weight of Camera + Head      | N/A | 300 lbs.              | 300 lbs.                  | 150 lbs.                 |
| Max Height of Crane (Underslung) |     |                       |                           |                          |
| Front                            | N/A | 16'                   | 17' 5"                    | 20' 7"                   |
| Rear                             | N/A | 16' 8"                | 18' 2"                    | 20' 7"                   |
| Side                             | N/A | 18'                   | 19' 5"                    | 24'                      |
| Max Height of Crane (Overslung)  |     |                       |                           |                          |
| Front                            | N/A | 17' 11"               | 18' 11"                   | 23' 1"                   |
| Rear                             | N/A | 18' 7"                | 20' 1"                    | 22' 6"                   |
| Side                             | N/A | 19' 11"               | 21' 4"                    | 25' 1"                   |
| Max Depth of Crane (To Mitchell) |     |                       |                           |                          |
| Front                            | N/A | 8" Above Ground Level | 1' 10" Below Ground Level | 4' 4" Below Ground Level |
| Rear                             | N/A | 8" Above Ground Level | 1' 10" Below Ground Level | 4' 4" Below Ground Level |
| Side                             | N/A | 8" Above Ground Level | 1' 10" Below Ground Level | 4' 4" Below Ground Level |