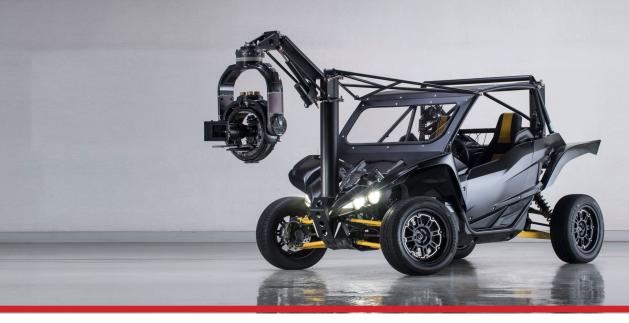

## Yamaha YXZ

Our Yamaha YXZ may be small, with only room for our driver and one passenger, but don't let its size deter you. It fills our lineup nicely and is an ideal choice when size and performance are of importance. It is highly capable both on and off-road and accepts any gyro-stabilized head on our post and beam setup. It also comes equipped with an HD monitor and intercom system.

## **Equipment Details**

Vehicle Length: 10' 8"

Vehicle Height: 5' 4"

Vehicle Width: 5'9"

Vehicle Length (Post & Beam): 10'8"

Vehicle Height (Post & Beam): 5'8"

Wheel Width: 5' 9"

Max Speed: 75+ MPH