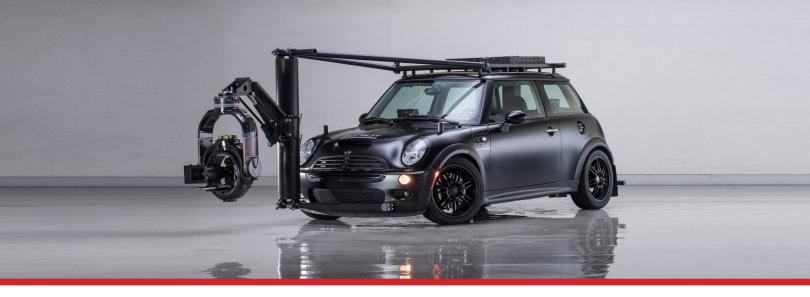

## Mini Cooper

The compact dimensions of this little car hide an incredibly quick and agile platform. We've modified the engine, brakes, and suspension for go kart like handling and the ability to shoot truly high performance footage in restricted locations such as parking structures or canyon roads. Full HD video monitors are provided front and rear and our Quick-Change Post and Beam camera mount lets you change the camera from front to back, left side to right in seconds.

## **Equipment Details**

Vehicle Length: 13' 1" Vehicle Height: 5' Vehicle Width: 6' 5" Vehicle Length (Post & Beam): 13' 7" Vehicle Height (Post & Beam): 5' 3" Wheel Width: 5' 5"

Max Speed: 140+ MPH Capacity: 2 Passengers + Driver