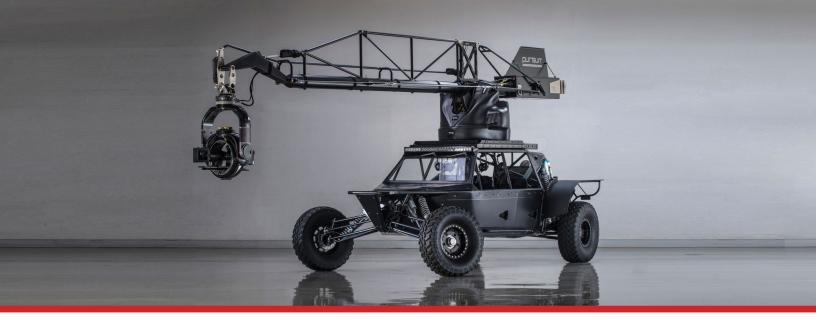

## **Off-Road Buggy**

Baja-1000 proven, the M1 Off-Road Camera Car is a purpose built tool for the most demanding locations. This 500 HP four seater can speed you along at 100 mph or power you up the toughest incline. Featuring our Quick-Change Post and Beam standard, or can be fitted with the Pursuit Gyro Stabilized Crane.

## **Equipment Details**

Vehicle Length: 16' Vehicle Height: 5'8" Vehicle Width: 7'4" Vehicle Length (Post & Beam): 18' Vehicle Height (Post & Beam): 6'8" Wheel Width: 7' 4"

Max Speed: 100+ MPH 3 Passengers + Driver Capacity: