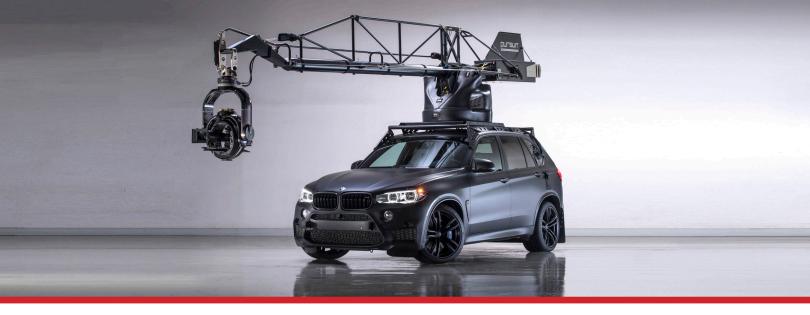

## BMW X5 M

The newest edition to our fleet, the BMW X5 M, is also one of our most capable. Delivering everything you could expect from a high performance camera vehicle; power, speed, handling. As with all of our vehicles, the X5 M comes equipped with front and rear HD monitors and intercom system. Our specially modified X5 M is more than capable of getting any job done, right.

## **Equipment Details**

Vehicle Length: 16' 3" Vehicle Height: 5' 9" Vehicle Width: 7' 3" Vehicle Length (Post & Beam): 18' 3" Vehicle Height (Post & Beam): 6' 9" Wheel Width: 6' 7"

Max Speed: 140+ MPH Capacity: 5 Passengers + Driver